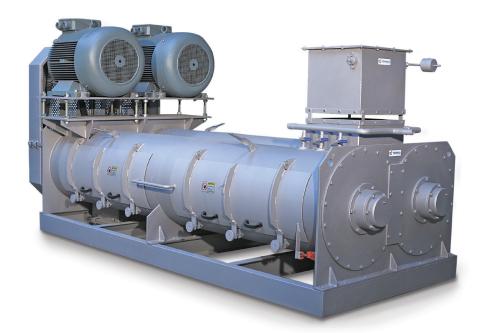

# **MOLASSES MIXER**

## **MOLASSES MIXER**

Yemmak combines high-technology with **strong engineering skills** to produce its molasses mixers. Molasses is a good source of **energy used in cattle feeds.** Adding the desired amount of molasses to the feed requires skill and experience. With the molasses produced in different sizes with single and double shafts, the optimum solution is offered by choosing the most suitable size model.