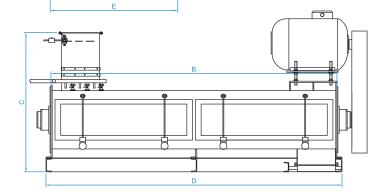

### **Double Shaft Molasses Mixer**

D

Capacity ranges are specified for these values: molasses (at 40-60°C) 3%-8%, oil 0.5%-2.5%, water 0.5%-3%

| DOUBLE SHAFT MOLASSES |     | DI   | MENSION | S(mm) |      | CAPACITY | MOTOR (kW) | WEIGHT (kg) |  |
|-----------------------|-----|------|---------|-------|------|----------|------------|-------------|--|
| MIXER MODEL           | øA  | В    | C       | D     | E    | (ton/h)  |            |             |  |
| DMMIX 600x3000        | 600 | 3000 | 1500    | 3200  | 1340 | 61-80    | 45x2       | 3500        |  |