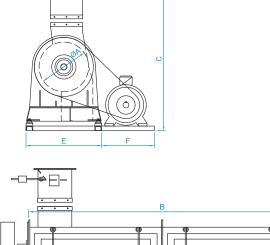

### **Molasses Mixer**

|                       | MOLASSES MIXER MODEL |     |      | DIMENS | SIONS(mm | CAPACITY |     |         |            |             |
|-----------------------|----------------------|-----|------|--------|----------|----------|-----|---------|------------|-------------|
| MOLASSES WILLEN MODEL |                      | øA  | В    | C      | D        | E        | F   | (ton/h) | MOTOR (kW) | WEIGHT (kg) |
|                       | MMIX 420x2150        | 420 | 2150 | 1300   | 2400     | 750      | 500 | 5-10    | 22         | 800         |
|                       | MMIX 460x2400        | 460 | 2400 | 1350   | 2550     | 750      | 500 | 11-20   | 30         | 1050        |
|                       | MMIX 600x3200        | 600 | 3200 | 1400   | 3500     | 1100     | 800 | 21-40   | 45         | 2500        |
|                       | MMIX 600x3200        | 600 | 3200 | 1400   | 3500     | 1100     | 800 | 41-60   | 55         | 2500        |